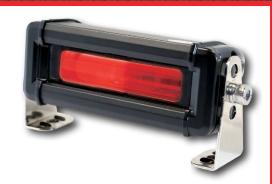

## **LED PEDESTRIAN WARNING LIGHT**

40% of all forklift accidents involve a pedestrian. Ensure pedestrians stay a safe distance away from the lift truck with the Red-Zone LED Warning Light. The Red-Zone emits a red beam on the floor to keep pedestrians away preventing foot injury or collisions from rear end swing.

## **Specifications:**

- 100,000hrs lifespan
- Lifetime Warranty
- CE Rated
- Easy Installation
- Includes Mounting Hardware
  LED Qty: 6pcs
- Operating Voltage: 9 64V
- PC Lens Material
- Size: 6" x 2.25" x 2.75"

- Temperature Rating: -40 250F
- Weight: 0.710kg
- 304 stainless steel bracket.
- Aluminum alloy housing material
- LED Type: Osram 3W
- Waterproof: IP67
- Rated Power: 18W
- Current (13.5V): 1.39A

**PREVIOUS PAGE NEXT PAGE** 