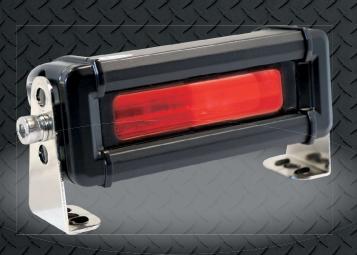

## **Specifications:**

- 100,000hrs lifespan
- Lifetime Warranty
- CE Rated
- Easy Installation
- Includes Mounting Hardware
  LED Qty: 6pcs
- Operating Voltage: 9 64V
- PC Lens Material
- Size: 6" x 2.25" x 2.75"

- Temperature Rating: -40 250F
- Weight: 0.710kg
- 304 stainless steel bracket.
- Aluminum alloy housing material
- LED Type: Osram 3W
- Waterproof: IP67
- Rated Power: 18W
- Current (13.5V): 1.39A

**PREVIOUS PAGE NEXT PAGE** 