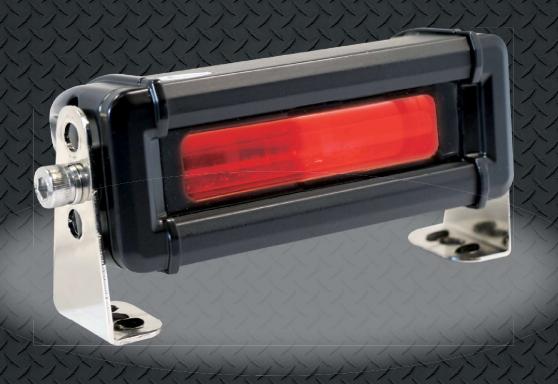

## **LED PEDESTRIAN WARNING LIGHT**

40% of all forklift accidents involve a pedestrian. Ensure pedestrians stay a safe distance away from the lift truck with the Red-Zone LED Warning Light. The Red-Zone emits a red beam on the floor to keep pedestrians away preventing foot injury or collisions from rear end swing.

## **Specifications:**

- 100,000hrs lifespan
- Lifetime Warranty
- CE Rated
- Easy Installation
- Includes Mounting Hardware
  LED Qty: 6pcs
- Operating Voltage: 9 64V
- PC Lens Material
- Size: 6" x 2.25" x 2.75"

- Temperature Rating: -40 250F
- Weight: 0.710kg
- 304 stainless steel bracket.
- Aluminum alloy housing material
- LED Type: Osram 3W
- Waterproof: IP67
- Rated Power: 18W
- Current (13.5V): 1.39A

**PREVIOUS PAGE NEXT PAGE** 