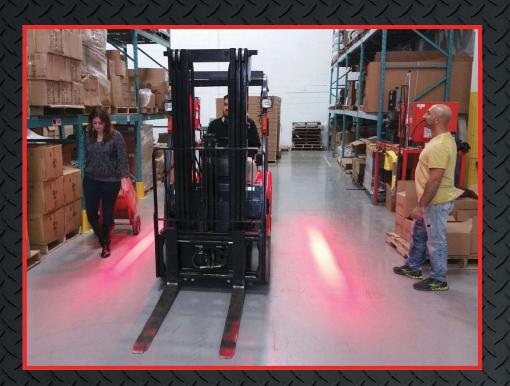

## **LED PEDESTRIAN WARNING LIGHT**

40% of all forklift accidents involve a pedestrian. Ensure pedestrians stay a safe distance away from the lift truck with the Red-Zone LED Warning Light. The Red-Zone emits a red beam on the floor to keep pedestrians away preventing foot injury or collisions from rear end swing.

The Red-Zone combined with the Blue Light offers a complete pedestrian warning system for your warehouse.