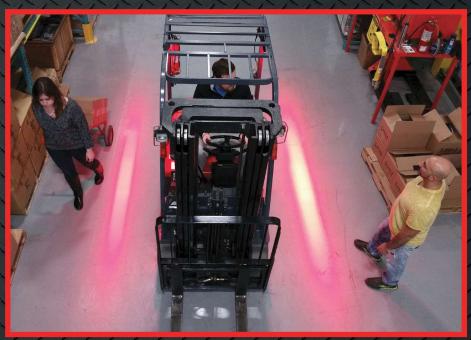

## **LED PEDESTRIAN WARNING LIGHT**

40% of all forklift accidents involve a pedestrian. Ensure pedestrians stay a safe distance away from the lift truck with the Red-Zone LED Warning Light. The Red-Zone emits a red beam on the floor to keep pedestrians away preventing foot injury or collisions from rear end swing.

The Red-Zone combined with the Blue Light offers a complete pedestrian warning system for your warehouse.