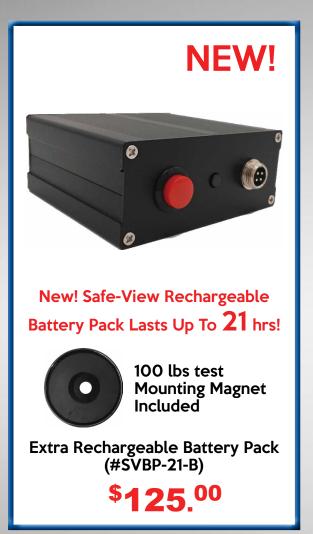

\*Shown with optional camera bracket

**NEXT PAGE** 

**NEW! Longer Lasting Battery Life! Up To 21 hrs.** 

### The Safe-View Kit Includes:

- LCD Monitor (7" or 9")
- Rechargeable Battery (21 hrs)
- Camera
- 2 Mounting Magnets (100 lbs test)

#### **Additional Options:**

| #SVCAM-B Extra Wireless Camera             | \$ <b>150</b> .00 |
|--------------------------------------------|-------------------|
| #SVBP-21-B Extra Rechargeable Battery Pack | \$ <b>125</b> .00 |
| #SVSWITCH-B Camera Switch Option           | \$ <b>50</b> .00  |
| #SVCABLEREEL-B Camera Cable Reel           | \$ <b>545</b> .00 |
| #SVBRACKET-B Camera Bracket With Bumper.   |                   |