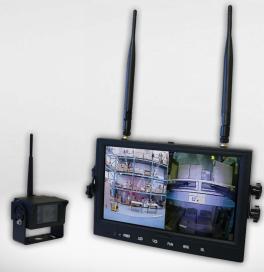

### The Safe-View Kit Includes:

- LCD Monitor (7" or 9")
- Rechargeable Battery (21 hrs)
- Camera
- 2 Mounting Magnets (100 lbs test)

#### The Safe-View Features and Benefits:

- 7" or 9" LCD Monitor with 120 degree view angle camera
- Exceptionally clear picture
- Digital wireless system with built-in transmitters in the camera and display
- Automatic pairing capability with no interference from other cameras in the warehouse
- Night Vision technology so you can see clearly in low light or dark conditions
- Recording capability with the use of an SD card
- 7" or 9" display accomodates up to 4 cameras
- Built with water and impact resistant housing
- Can be mounted anywhere on the forklift including rear, overhead guard or carriage
- Easy installation and operation
- Camera view can be rotated in 90° intervals on each Monitor.