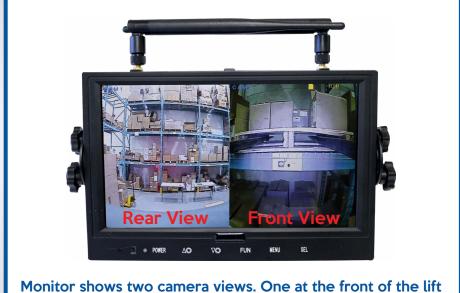

# **Optional Accessories**

PREVIOUS PAGE NEXT PAGE

Monitor shows two camera views. One at the front of the lift truck and another mounted facing the rear. Up to 4 cameras can be paired to one monitor.

PREVIOUS PAGE