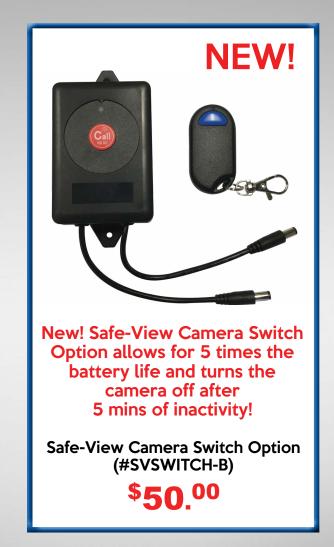

#### **Additional Options:**

| #SVCAM-B Extra Wireless Camera             | \$ <b>150</b> .00 |
|--------------------------------------------|-------------------|
| #SVBP-21-B Extra Rechargeable Battery Pack | \$ <b>125</b> .00 |
| #SVSWITCH-B Camera Switch Option           | \$ <b>50</b> .00  |
| #SVCABLEREEL-B Camera Cable Reel           | \$ <b>545</b> .00 |
| #SVBRACKET-B Camera Bracket With Bumper.   |                   |