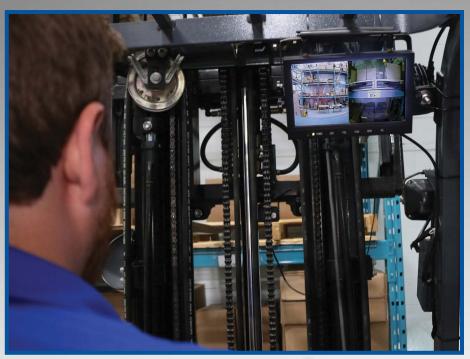

**NEXT PAGE** 

Click on an area to view a few possible camera mounting locations for the Safe-View Camera System.

The Safe-View Camera can be mounted anywhere on the lift truck!

PREVIOUS PAGE NEXT PAGE