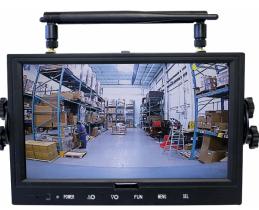

# **Optional Accessories**

PREVIOUS PAGE NEXT PAGE

Monitor shows two camera views. One at the front of the lift truck and another mounted facing the rear. Up to 4 cameras can be paired to one monitor.

PREVIOUS PAGE