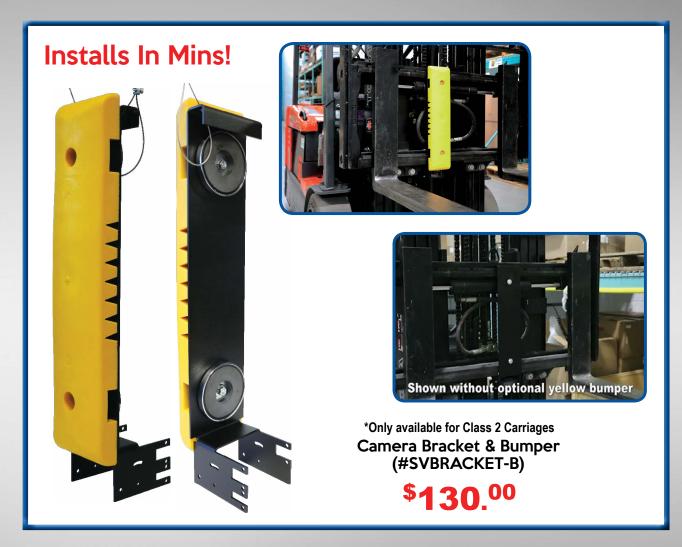

#### **Additional Options:**

| #SVCAM-B Extra Wireless Camera             | \$ <b>150</b> .00 |
|--------------------------------------------|-------------------|
| #SVBP-21-B Extra Rechargeable Battery Pack | \$ <b>125</b> .00 |
| #SVSWITCH-B Camera Switch Option           | \$ <b>50</b> .00  |
| #SVCABLEREEL-B Camera Cable Reel           | \$ <b>545</b> .00 |
| #SVBRACKET-B Camera Bracket With Bumper.   |                   |