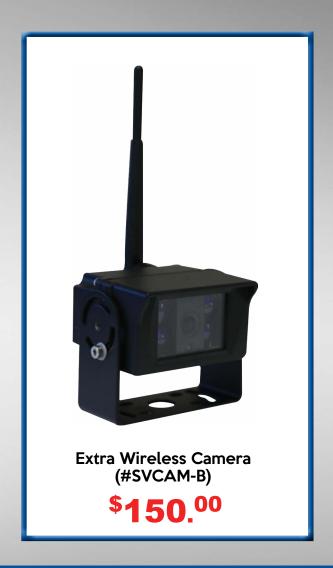

#### **Additional Options:**

| #SVCAM-B Extra Wireless Camera             | \$ <b>150</b> .00 |
|--------------------------------------------|-------------------|
| #SVBP-21-B Extra Rechargeable Battery Pack | \$ <b>125</b> .00 |
| #SVSWITCH-B Camera Switch Option           | \$ <b>50</b> .00  |
| #SVCABLEREEL-B Camera Cable Reel           | \$ <b>545</b> .00 |
| #SVBRACKET-B Camera Bracket With Bumper.   |                   |