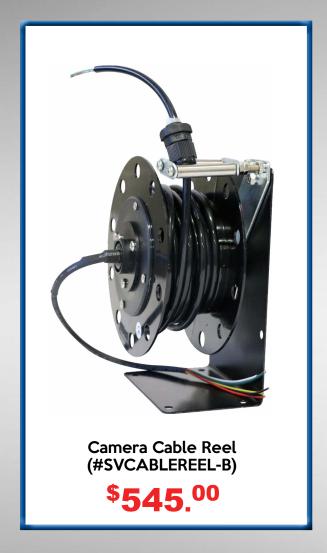

#### **Additional Options:**

| #SVCAM-B Extra Wireless Camera             | \$ <b>150</b> .00 |
|--------------------------------------------|-------------------|
| #SVBP-21-B Extra Rechargeable Battery Pack | \$ <b>125</b> .00 |
| #SVSWITCH-B Camera Switch Option           | \$ <b>50</b> .00  |
| #SVCABLEREEL-B Camera Cable Reel           | \$ <b>545</b> .00 |
| #SVBRACKET-B Camera Bracket With Bumper.   |                   |