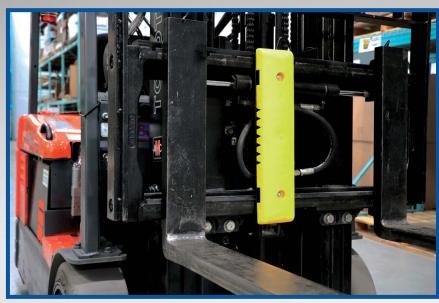

**NEXT PAGE** 

Click on an area to view a few possible camera mounting locations for the Safe-View Camera System.

The Safe-View Camera can be mounted anywhere on the lift truck!

PREVIOUS PAGE NEXT PAGE