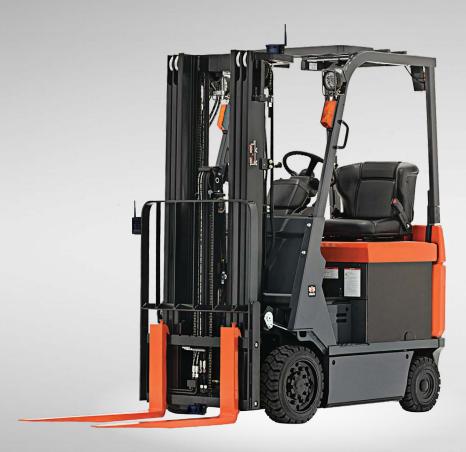

**NEXT PAGE** 

Click on an area to view a few possible camera mounting locations for the Safe-View Camera System.

The Safe-View Camera can be mounted anywhere on the lift truck!

PREVIOUS PAGE NEXT PAGE