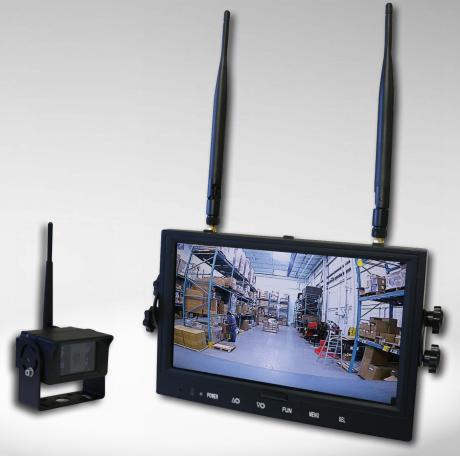

### The Safe-View Kit Includes:

- LCD Monitor (7" or 9")
- Rechargeable Battery (21 hrs)
- Camera
- 2 Mounting Magnets (100 lbs test)

#### The Safe-View Features and Benefits:

- 7" or 9" LCD Monitor with 120 degree view angle camera
- Exceptionally clear picture
- Digital wireless system with built-in transmitters in the camera and display
- Automatic pairing capability with no interference from other cameras in the warehouse
- Night Vision technology so you can see clearly in low light or dark conditions
- Recording capability with the use of an SD card
- 7" or 9" display accomodates up to 4 cameras
- Built with water and impact resistant housing
- Can be mounted anywhere on the forklift including rear, overhead guard or carriage
- Easy installation and operation
- Camera view can be rotated in 90° intervals on each Monitor.

# **Optional Accessories**

PREVIOUS PAGE NEXT PAGE

Monitor shows two camera views. One at the front of the lift truck and another mounted facing the rear. Up to 4 cameras can be paired to one monitor.

PREVIOUS PAGE